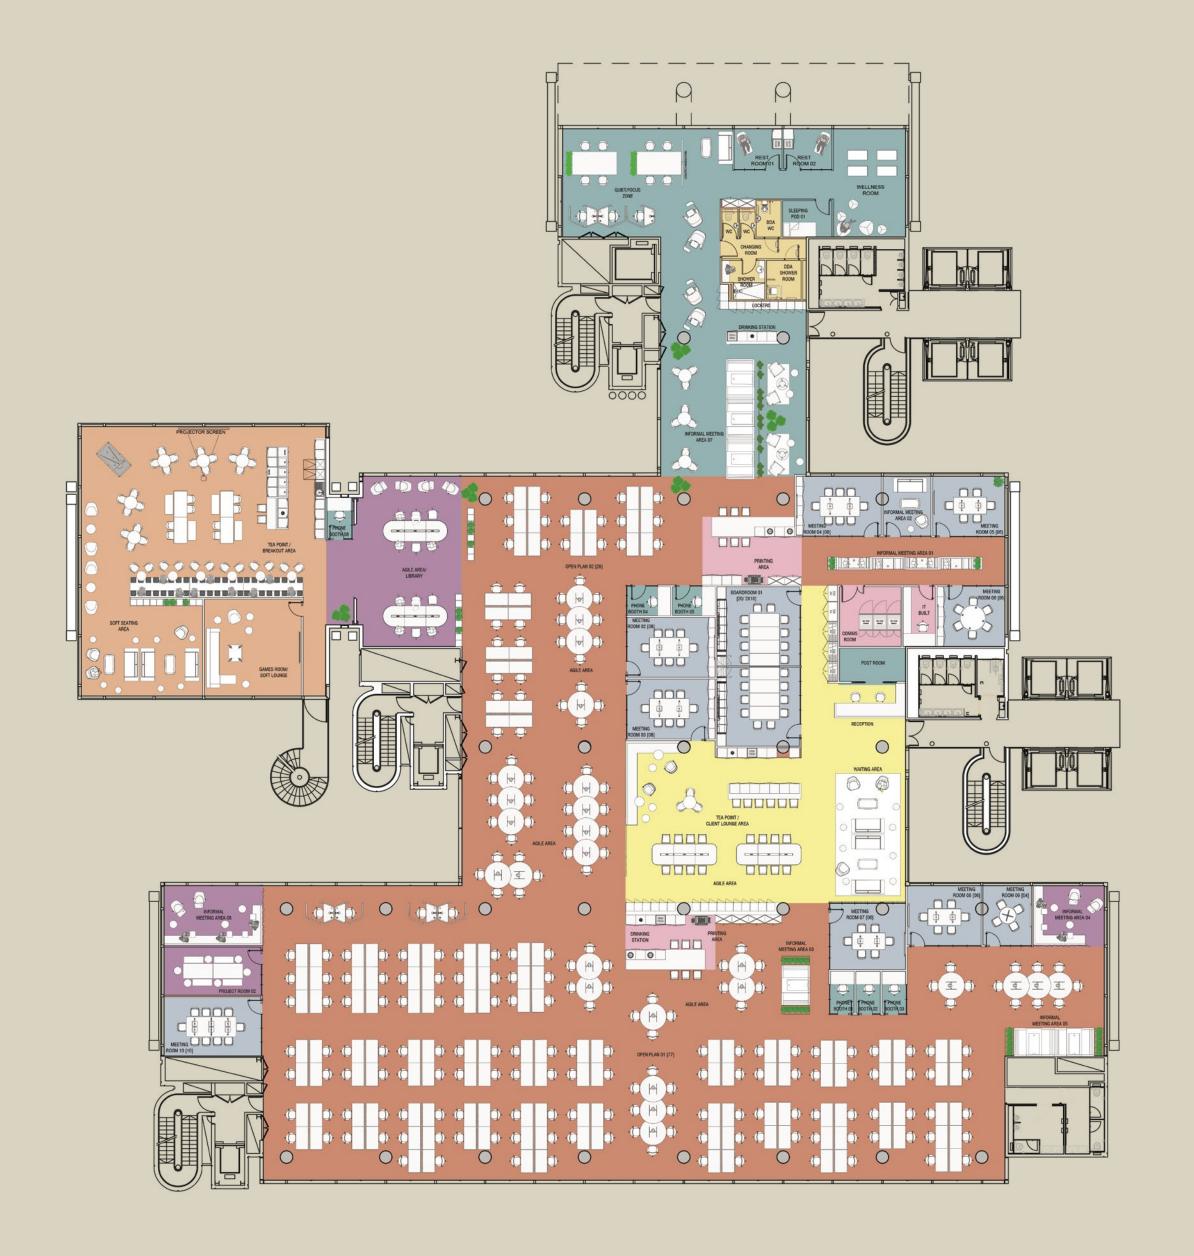

## 3RD FLOOR

#### TMT

#### 23,853 SQ FT (2,216 SQ M)

Total workstations: 185
Occupancy density: 1:12

#### Office area:

Open plan assigned desks 105
Agile work points 80

Meeting rooms:10Boardroom 20 prs with moving wall1Meeting rooms 10prs1Meeting room 8prs3Meeting room 6prs4Meeting room 4prs1

#### KEY

Office

Informal meeting area/Touch down area

Meeting room

Tea point/ Breakout area/Client lounge area

Reception Facilities

Quiet Area

Additional toilet / Changing room