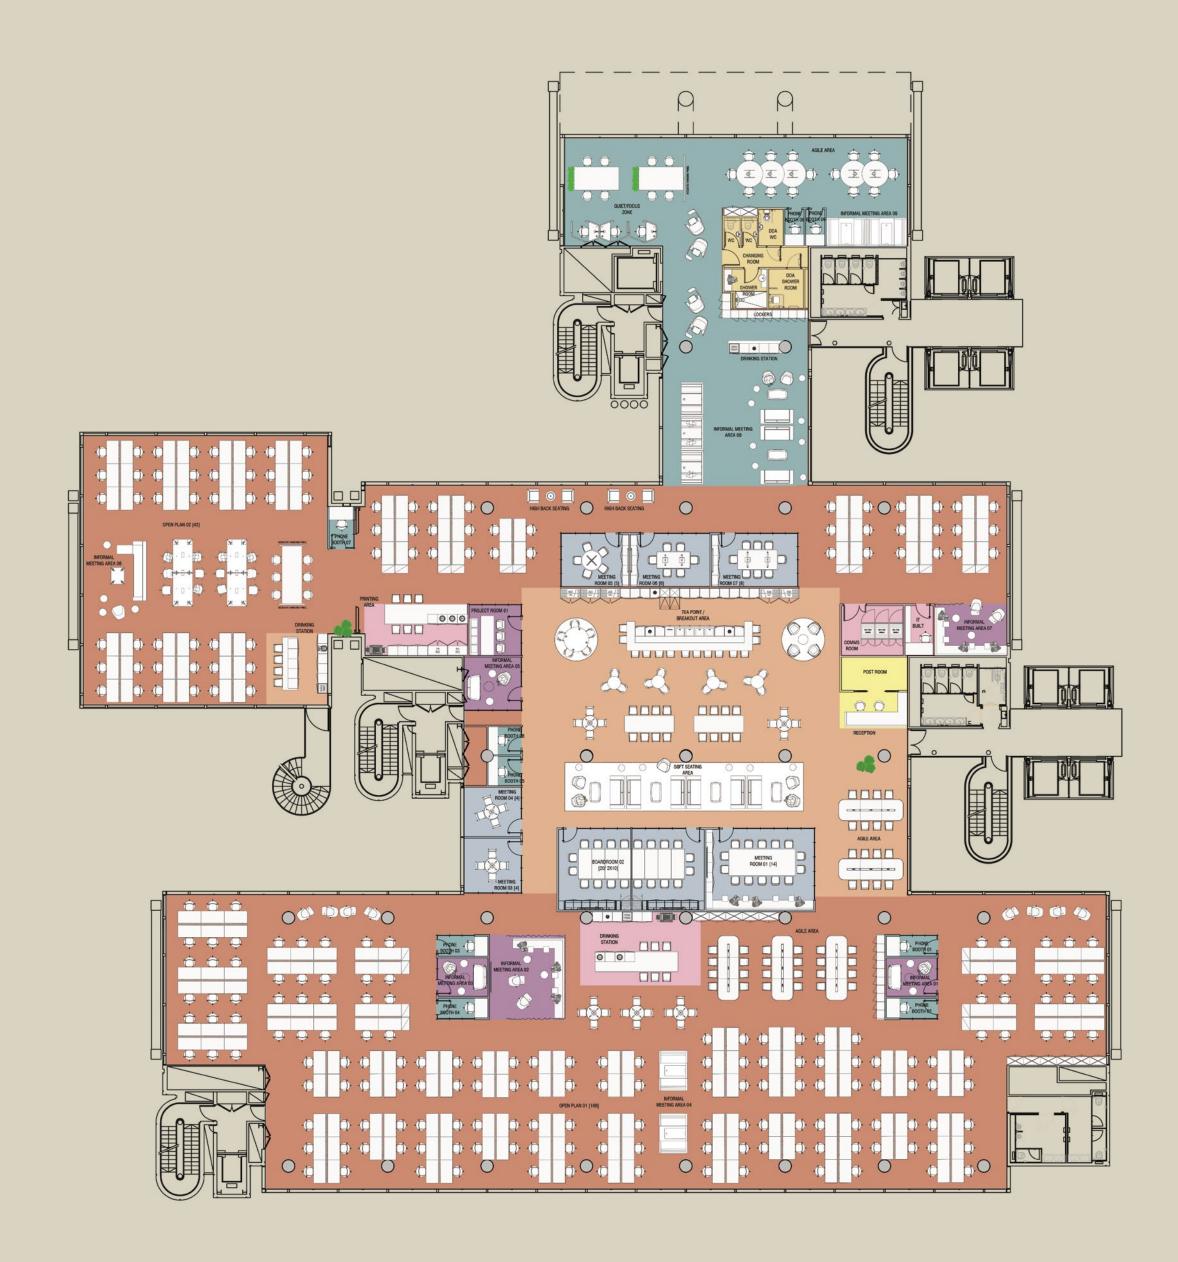

## 3RD FLOOR

#### **FINANCIAL**

#### 23,853 SQ FT (2,216 SQ M)

Total workstations: 242
Occupancy density: 1:9

#### Office area:

KEY

Open plan assigned desks 242
Agile work points 64

Meeting rooms:

Boardroom 20prs with moving wall

Meeting rooms 14prs

Meeting room 8prs

Meeting room 6prs

Meeting room 5prs

Meeting room 4prs

## Office Reception Informal meeting area/Touch down area Facilities

Meeting room

Tea point/ Breakout area/Client lounge area

Quiet Area

Additional toilet / Changing room