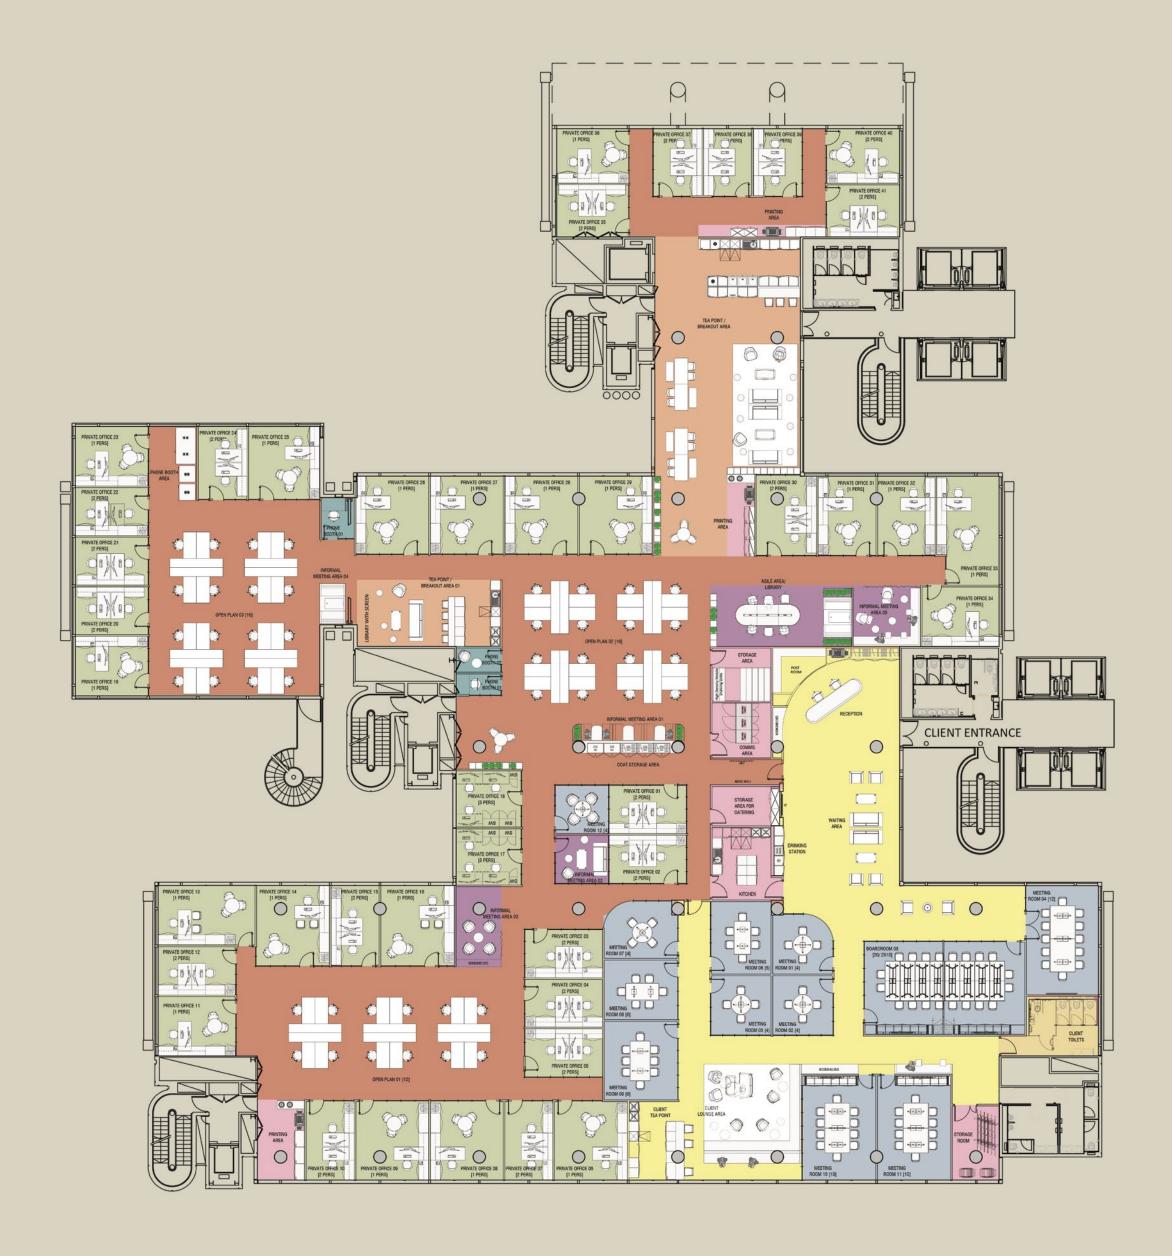

## 3RD FLOOR

### US/UK LEGAL

#### 23,853 SQ FT (2,216 SQ M)

Total workstations: 123
Occupancy density: 1:18

#### Office area:

| 1 prs Executive office   | 22 |
|--------------------------|----|
| 2 prs Office             | 19 |
| 3 prs Offices            | 2  |
| Open plan assigned desks | 44 |
| Agile work points        | 13 |

Meeting rooms:10Boardroom 20prs with<br/>moving wall1Meeting rooms 12 prs1Meeting rooms 10prs2Meeting room 8prs1Meeting room 6prs2Meeting room 4prs5

#### KEY

Office
Informal meeting area/Touch down area
Meeting room

Tea point/ Breakout area/Client lounge area

Office

Reception Facilities

Quiet Area

Additional toilet / Changing room