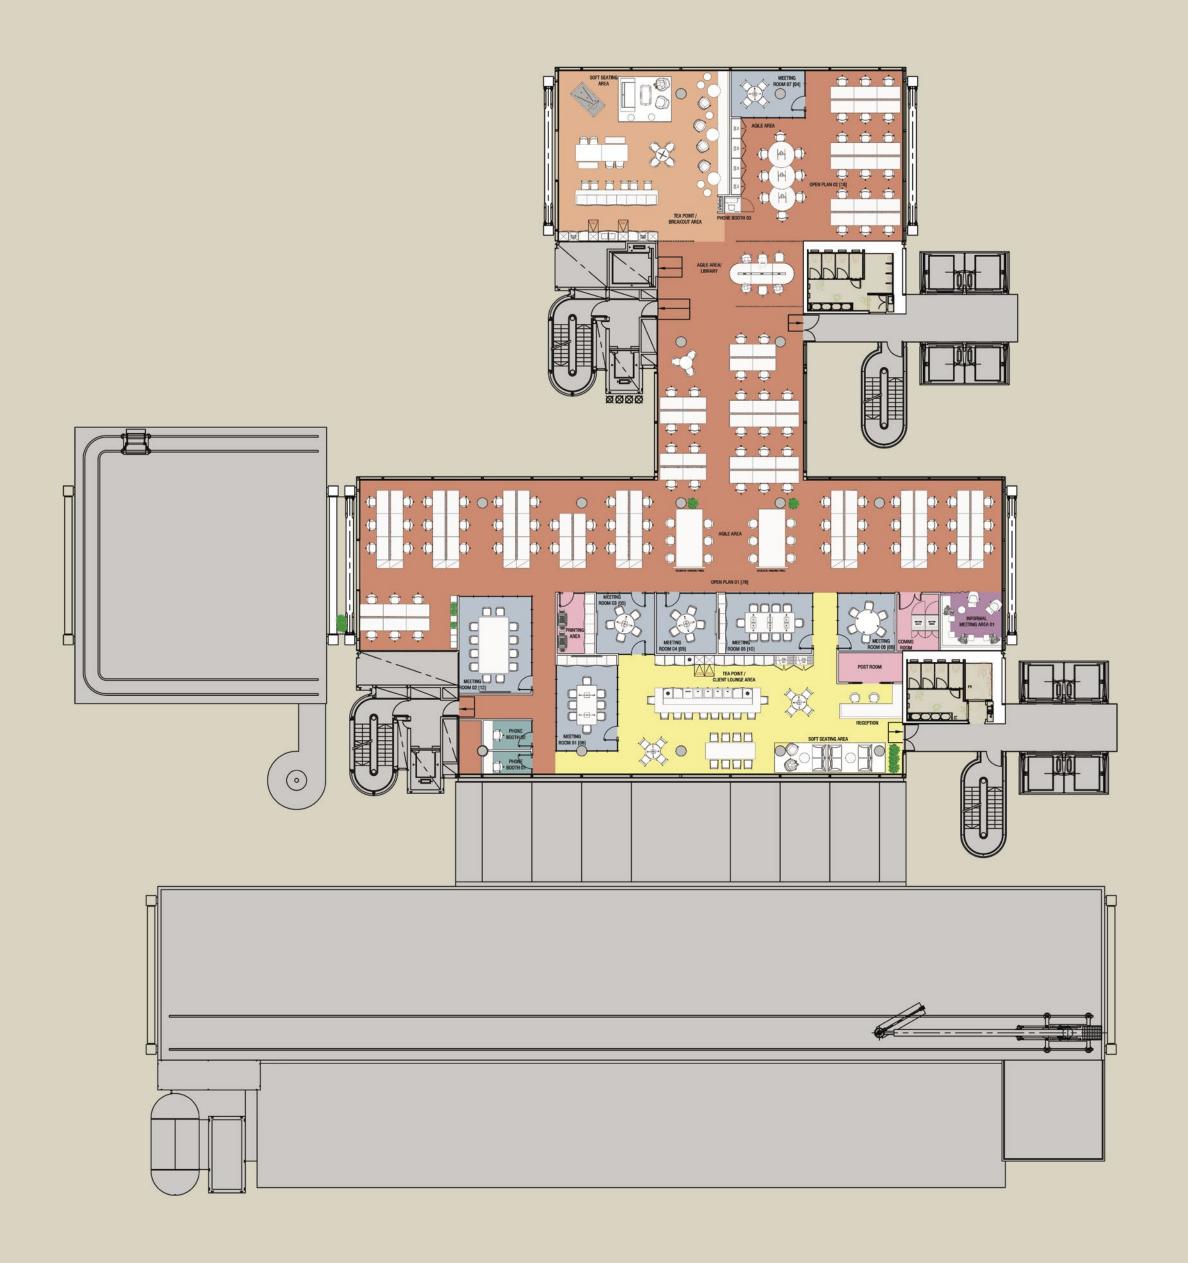

## 11TH FLOOR

#### FINANCIAL

#### 10,089 SQ FT (937 SQ M)

Total workstations: 111 1:8 Occupancy density:

#### Office area:

Open plan assigned desks 94 Agile work points 17

Meeting rooms: Meeting rooms 12 prs Meeting rooms 10 prs Meeting room 8prs Meeting room 6prs Meeting room 5prs Meeting room 4prs

Informal meeting area/Touch down area

Tea point/ Breakout area/Client lounge area

Facilities

88woodstreet.com

Office

Meeting room