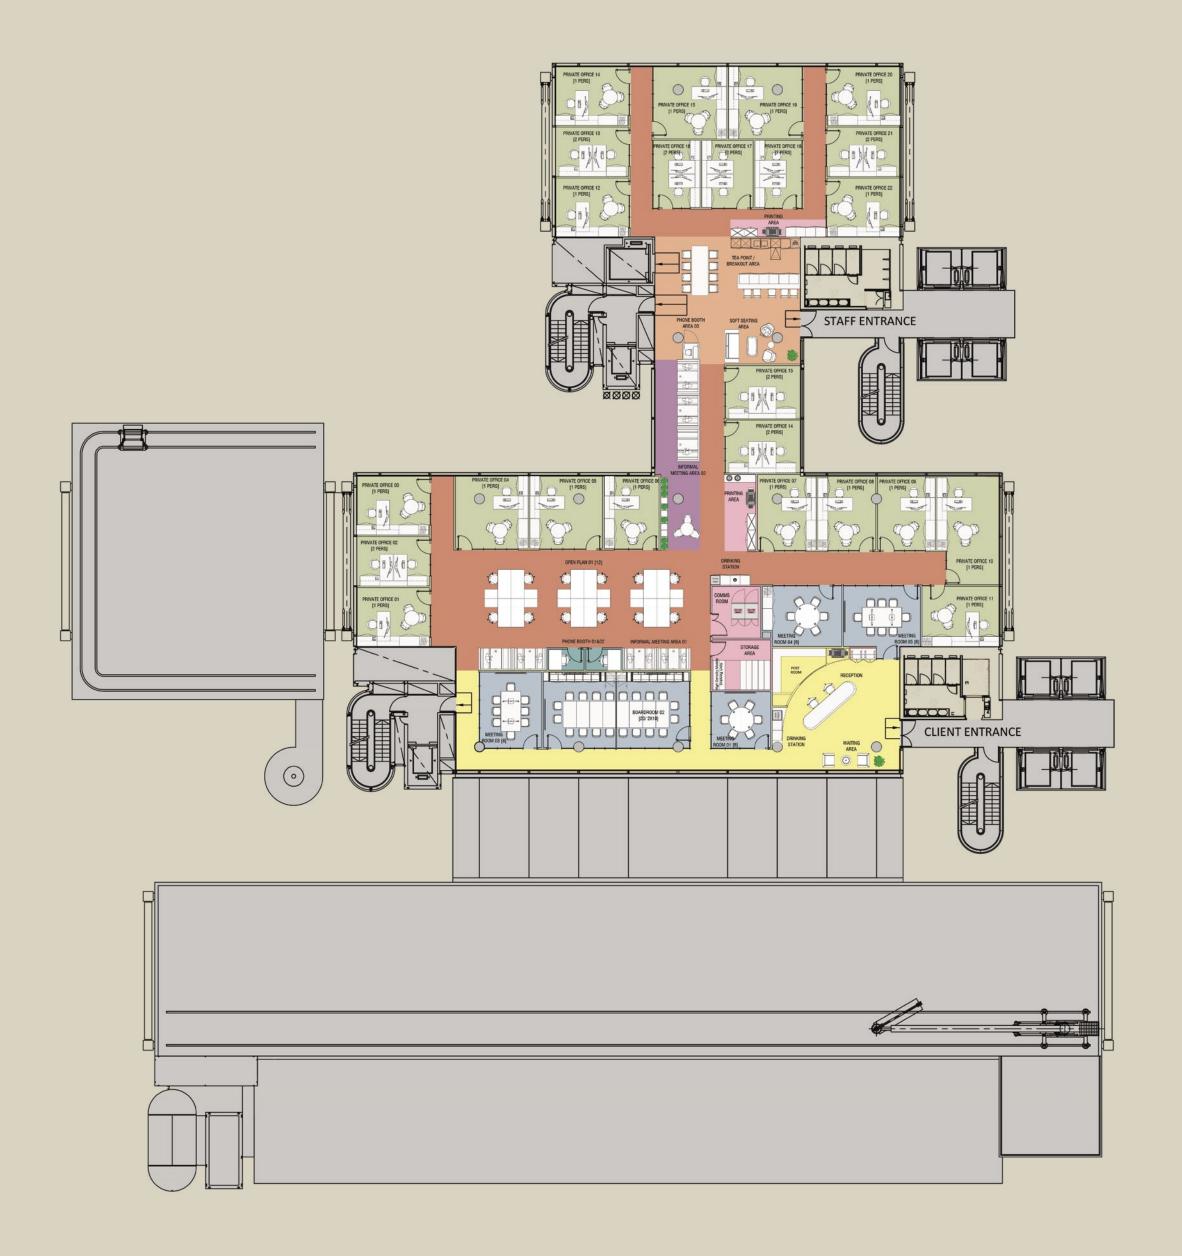

## 3RD FLOOR

### US/UK LEGAL

#### 23,853 SQ FT (2,216 SQ M)

Total workstations: 123
Occupancy density: 1:18

#### Office area:

| 1 prs Executive office   | 22 |
|--------------------------|----|
| 2 prs Office             | 19 |
| 3 prs Offices            | 2  |
| Open plan assigned desks | 44 |
| Agile work points        | 13 |

Meeting rooms:10Boardroom 20prs with<br/>moving wall1Meeting rooms 12 prs1Meeting rooms 10prs2Meeting room 8prs1Meeting room 6prs2Meeting room 4prs5

#### KEY

Office
Informal meeting area/Touch down area
Meeting room

Tea point/ Breakout area/Client lounge area

Office

Reception Facilities

Quiet Area

Additional toilet / Changing room