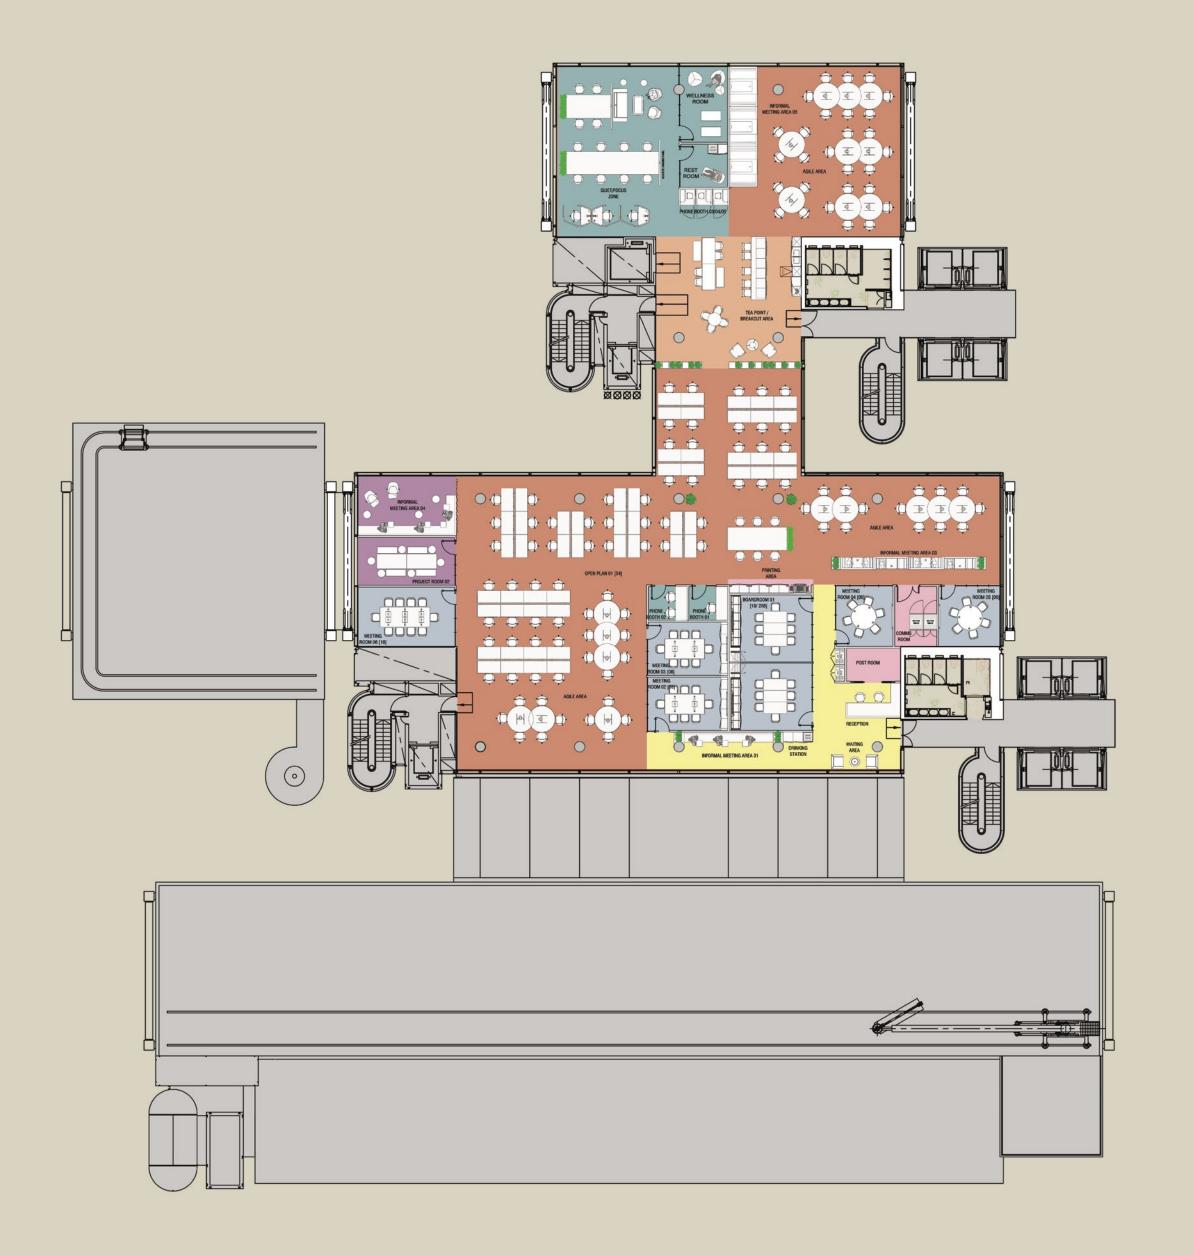

## 3RD FLOOR

#### **FINANCIAL**

#### 23,853 SQ FT (2,216 SQ M)

Total workstations: 242
Occupancy density: 1:9

#### Office area:

KEY

Open plan assigned desks 242
Agile work points 64

Meeting rooms:

Boardroom 20prs with moving wall

Meeting rooms 14prs

Meeting room 8prs

Meeting room 6prs

Meeting room 5prs

Meeting room 4prs

## Office Reception Informal meeting area/Touch down area Facilities

Meeting room

Tea point/ Breakout area/Client lounge area

Quiet Area

Additional toilet / Changing room